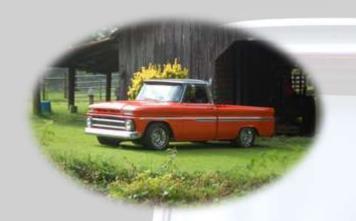

# 1965 C-10

RESTORATION BY:
ALAN HOBBS
BALL GROUND, GA

# **PAINT**

1969 HUGGER ORANGE 2008 HONDA STORM SILVER METALLIC