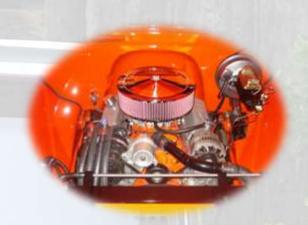

# 1965 C-10

RESTORATION BY:
ALAN HOBBS
BALL GROUND, GA



# **PAINT**

1969 HUGGER ORANGE 2008 HONDA STORM SILVER METALLIC

#### DRIVETRAIN

383 TCI 350 1972 C-10 12 BOLT 3.42:1

### SUSPENSION

1972 C-10 5 LUG
2 ½ DROP SPINDLE
4" DROP SPRING IN REAR
FRONT SWAY BAR

#### ELECTRICAL

AMERICAN AUTO WIRE 22 LED BRAKE LIGHTS DUAL HEADLIGHT RELAYS

## **HVAC**

**VINTAGE AIR** 

DASH

**1959 IMPALA** 

**SEATS** 

1999 SILVERADO
UPHOLSTERY BY GREG PIRKLE

**EXHAUST** 

K & C MUFFLER

ADDITIONAL INFO

**GMC HOOD** 

HOOD, FENDER, BED SIDE SEAMS WELDED
FUEL CELL UNDER BED WITH FUEL DOOR IN BEDSIDE
ONE TOUCH TAILGATE
ASH BED WOOD
TINTED GLASS