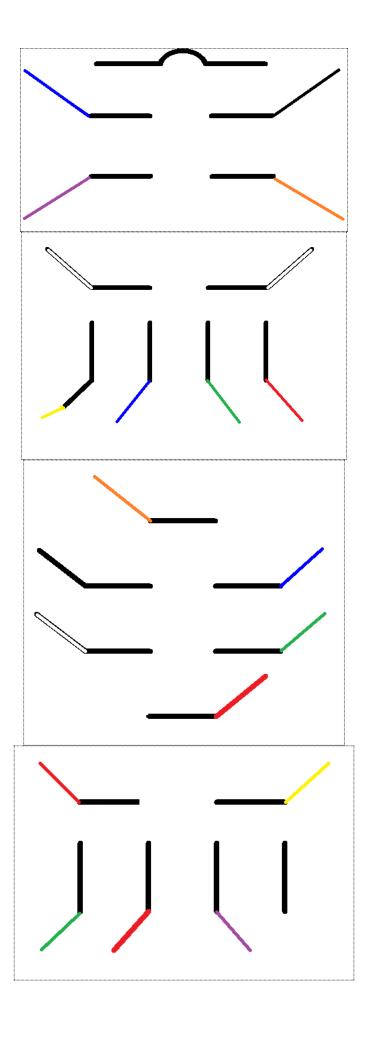

# **Upper Dash Harness**

## **Front View**

Blue 18 gauge - Turn Signal Relay (Right)
Purple 18 gauge - Turn Signal Relay (Left)
Black 18 gauge - Voltage Gauge
Orange 18 gauge - Fuel Level Gauge

## **Lower Dash Harness**

## **Front View**

Left White 18 gauge - High Beam Indicator
Black 12 gauge to Yellow 18 gauge - Dash Lights
Blue 18 gauge - Oil Pressure Gauge
Right White 18 gauge - Tachometer
Green 18 gauge - Water Temperature Gauge
Red 18 gauge - Voltage Gauge

# **Outer Engine Harness**

#### **Front View**

Orange 18 gauge - Fuel Level Gauge
Black 12 gauge - Starter
White 18 gauge - Tachometer
Blue 18 gauge - Oil Pressure Gauge
Green 18 gauge - Water Temperature Gauge
Red 12 gauge - Distributor

# **Outer Forward Harness**

## **Front View**

Red 18 gauge - Power from Horn Relay
Green 18 gauge - Horn
Red 12 gauge - Power from Horn Relay
Yellow 18 gauge - Headlight Relay (High Beam)
Purple 18 gauge - Headlight Relay (Low Beam)
(EMPTY)