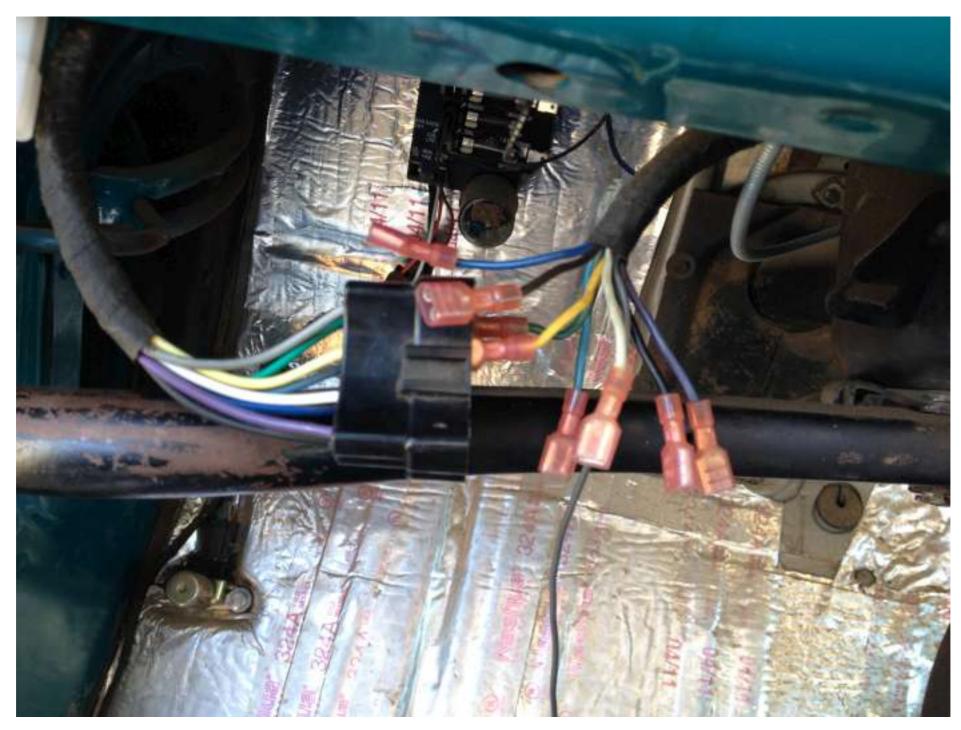

| GM TILT STEERING COLUMN WITH HAZARDS (WIRE COLORS) |                                              | 1965 C10 CHEVY TRUCK WIRING HARNESS TURN SIGNAL CONNECTOR |                                |
|----------------------------------------------------|----------------------------------------------|-----------------------------------------------------------|--------------------------------|
| 1) BLACK WIRE                                      | = HORN GROUND TO COLUMN / TO HORN RELAY      | 1) BLACK WIRE                                             | = SAME AS GM TILT COLUMN       |
| 2) PURPLE                                          | = POWER IN FROM TURN SIGNAL FLASHER          | 2) PURPLE                                                 | = SAME AS GM TILT COLUMN       |
| 3) LITE BLUE                                       | = LEFT FRONT TURN SIGNAL AND DASH INDICATOR  | 3) LITE BLUE                                              | = SAME AS GM TILT COLUMN       |
| 4) WHITE                                           | = 12V FROM BRAKE LIGHT SWITCH                | 4) WHITE                                                  | = SAME AS GM TILT COLUMN       |
| 5) DARK BLUE                                       | = RIGHT FRONT TURN SIGNAL AND DASH INDICATOR | 5) DARK BLUE                                              | = SAME AS GM TILT COLUMN       |
| 6) GRAY                                            | = P-R-N-D ILLUMINATION POWER                 | 6) GRAY                                                   | = NOT IN 65 HARNESS            |
| 7) YELLOW                                          | = LEFT REAR TURN & BRAKE LIGHT               | 7) YELLOW                                                 | = SAME AS GM TILT COLUMN       |
| 8) GREEN                                           | = RIGHT REAR TURN & BRAKE LIGHT              | 8) GREEN                                                  | = SAME AS GM TILT COLUMN       |
| 9) BROWN                                           | = POWER IN FROM HAZARD FLASHER               | 9) BROWN                                                  | = NOT IN 65 HARNESS (NOT USED) |