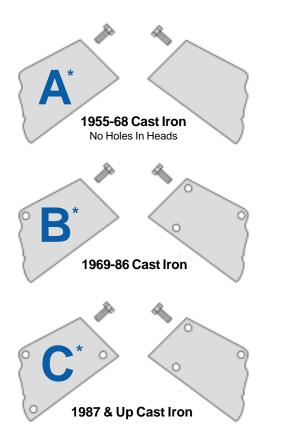

\*Letter indicates head type and bolt pattern, match letter to brackets on pages 48-53 for correct application.