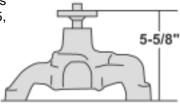

Short water pumps were used on engines for passenger cars thru 1968 and trucks thru 1972.

Long water pump were used on engines for passenger cars 1969 & up and trucks 1973 & up.

Note: Intake Bolts Install Straight Down