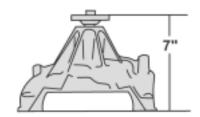

Short water pumps were used on engines for passenger cars thru 1968 and trucks thru 1972.

Long water pump were used on engines for passenger cars 1969 & up and trucks 1973 & up.

Note: Intake Bolts Install Straight Down