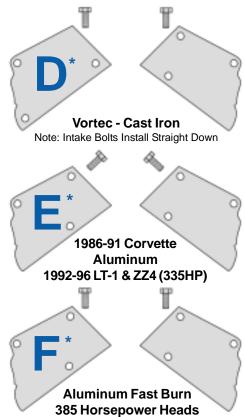

Short water pumps were used on engines for passenger cars thru 1968 and trucks thru 1972.

Long water pump were used on engines for passenger cars 1969 & up and trucks 1973 & up.

Note: Intake Bolts Install Straight Down

\*Letter indicates head type and bolt pattern, match letter to brackets on pages 48-53 for correct application.