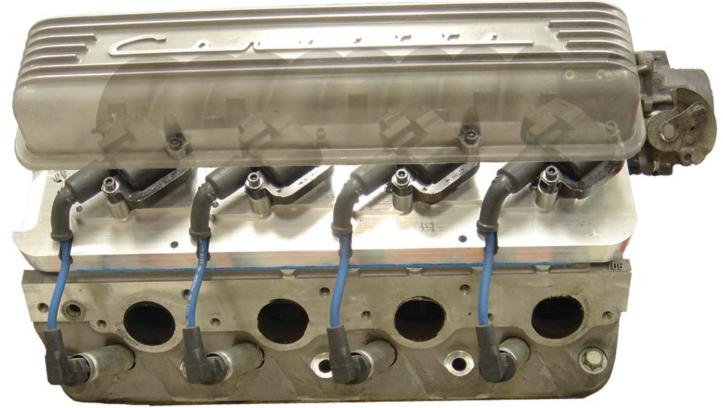

## LSx Valve Cover Conversion Kit

Small-Block Valve Covers on the 1999-2008 LSx engine

The GM LSx engine is used widely in the custom street rod market. And the LSx engine has massive power potential, but is not very attractive engine to look at with all that clutter on top of the valve covers.

Street & Performance Electronics has designed a valve cover conversion kit that allows the customer to use a small-block valve cover on the newer LSx engine platform. No need to relocate the ignition coils, this kit allows the ignition coils and wiring to be housed underneath the valve cover.

Machined from billet aluminum, this kit has all the necessary hardware to complete this conversion with ease.

**Being different is good!** 

555751 LSx Valve Cover Conversion Kit Small Block Chevrolet Valve Covers to 1999-2008 LSx Engine.